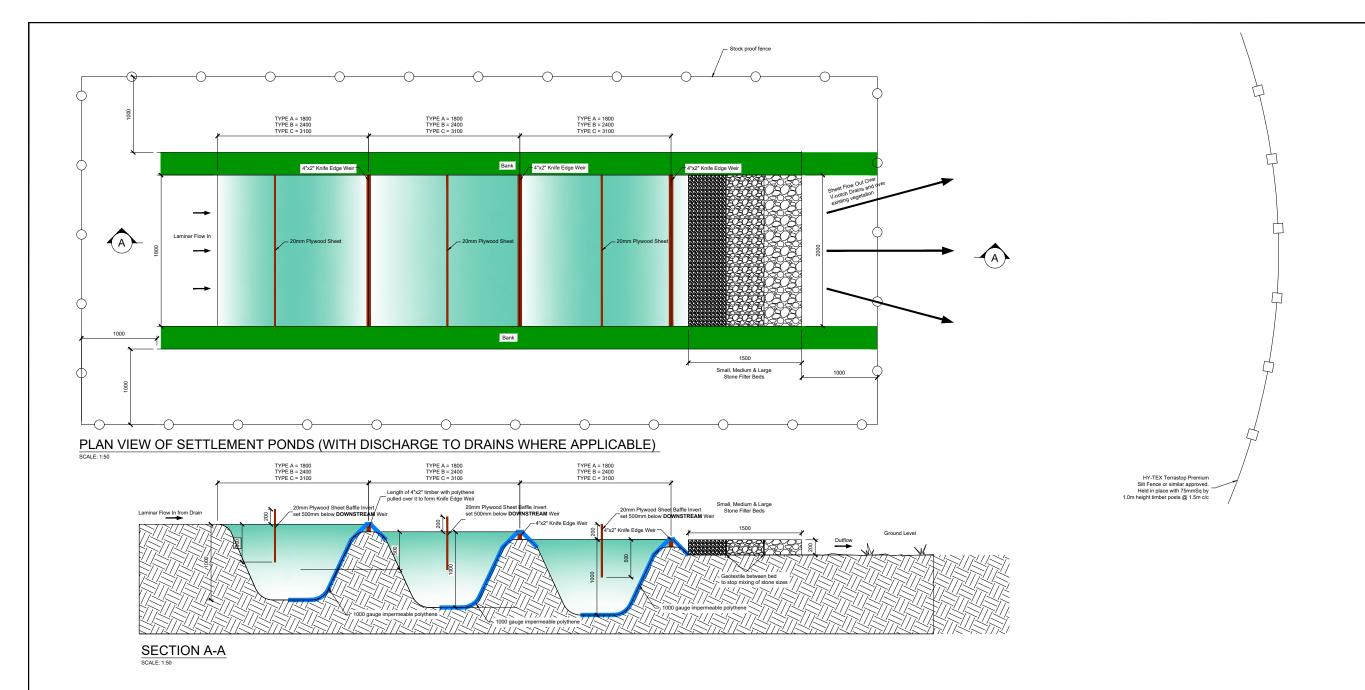

TEMPORARY "V" DITCH DRAIN PROFILE

COMPLETED SETTLEMENT POND SYSTEM

SCHEMATIC PLAN SYMBOL: SURFACE WATER DIRTY WATER SETTLEMENT POND AS INDICATED IN DRAINAGE LAYOUT PLAN DRAWINGS

THIS DRAWING IS FOR PLANNING PURPOSES ONLY. IT IS NOT TO BE USED AS A CONSTRUCTION DRAWING