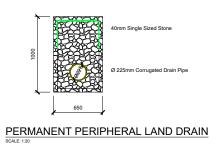

TEMPORARY "V" DITCH DRAIN PROFILE

COMPLETED SETTLEMENT POND SYSTEM

SCHEMATIC PLAN SYMBOL: SURFACE WATER DIRTY WATER SETTLEMENT POND AS INDICATED IN DRAINAGE LAYOUT PLAN DRAWINGS

THIS DRAWING IS FOR PLANNING PURPOSES ONLY. IT IS NOT TO BE USED AS A CONSTRUCTION DRAWING